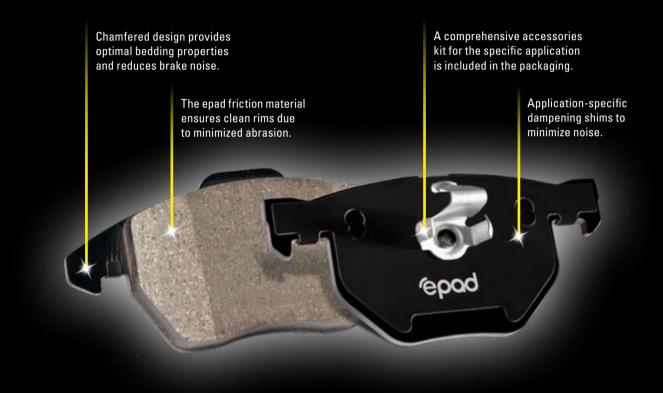

# The advantages of epad:

With less abrasion, which minimizes both noise and brake dust, Textar epad brake pads ensure a maximum degree of braking comfort, meaning more fun at the wheel and less time cleaning wheels. And when you fit epad, thanks to a clever chamfered design that fast-tracks the bedding-in process, you experience all of these benefits virtually from the moment you drive away.

#### **Abrasion-resistant**

- low dust formulation for cleaner wheels
- any residue accumulation washes away easily

# Low noise

quiet formulation for optimum comfort

### **High performance**

 performance level comparable to European standard friction formulations

## **Long service life**

less wear and tear