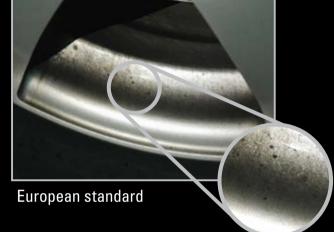

# Wheel dust comparison test

## Textar epad vs a typical European pad

Images show residual brake dust after approx. 5000 kilometers, pre and post vehicle wash.