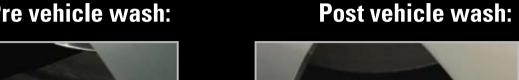

# Wheel dust comparison test

## Textar epad vs a typical European pad

Images show residual brake dust after approx. 5000 kilometers, pre and post vehicle wash.

#### Pre vehicle wash:

**Dust levels are visibly lower with the Textar epad**