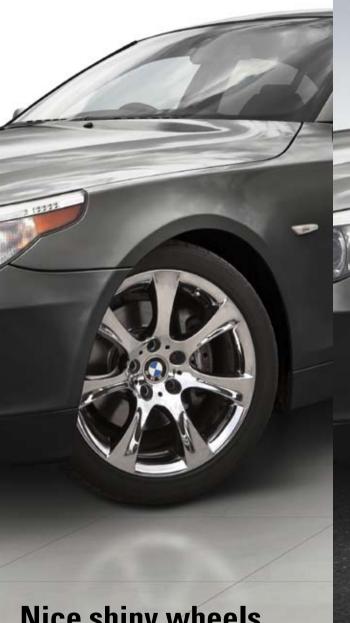

# Wheel dust comparison test

## Textar epad vs a typical European pad

Images show residual brake dust after approx. 5000 kilometers, pre and post vehicle wash.

#### Pre vehicle wash:

**Dust levels are visibly lower with the Textar epad**