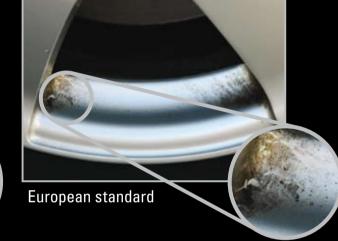

# Wheel dust comparison test

## Textar epad vs a typical European pad

Images show residual brake dust after approx. 5000 kilometers, pre and post vehicle wash.

#### Pre vehicle wash:

**Dust levels are visibly lower with the Textar epad**