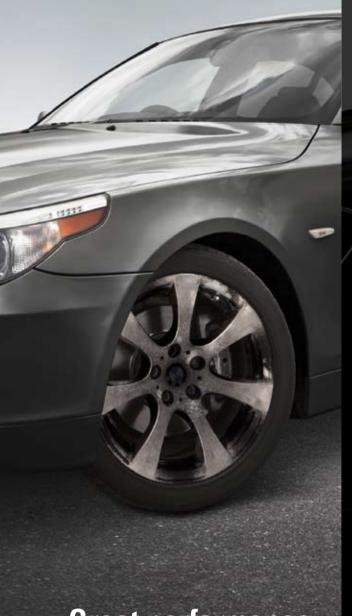

# Wheel dust comparison test

## Textar epad vs a typical European pad

Images show residual brake dust after approx. 5000 kilometers, pre and post vehicle wash.

#### Pre vehicle wash:

**Dust levels are visibly lower with the Textar epad**