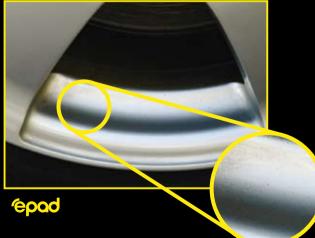

# Wheel dust comparison test

## Textar epad vs a typical European pad

Images show residual brake dust after approx. 5000 kilometers, pre and post vehicle wash.

#### Pre vehicle wash:

**Dust levels are visibly lower with the Textar epad**