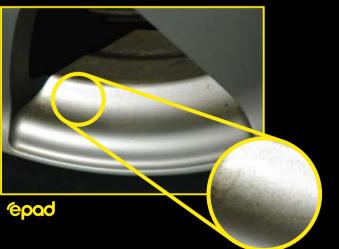

# Wheel dust comparison test

## Textar epad vs a typical European pad

Images show residual brake dust after approx. 5000 kilometers, pre and post vehicle wash.

#### Pre vehicle wash:

**Dust levels are visibly lower with the Textar epad**